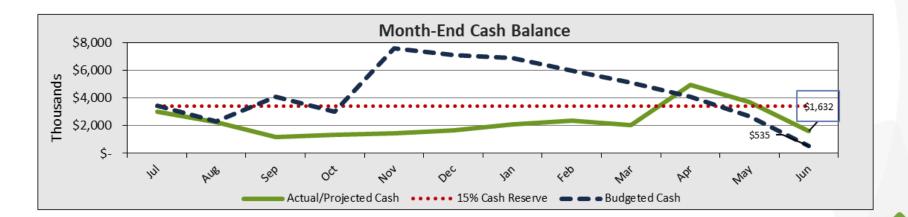

# **COTTONWOOD- Cash Balance**

- Cash deviation related to actual factored receivables compared to budgeted.
- Next receivable sale anticipated in April 2021 due to State Deferrals.