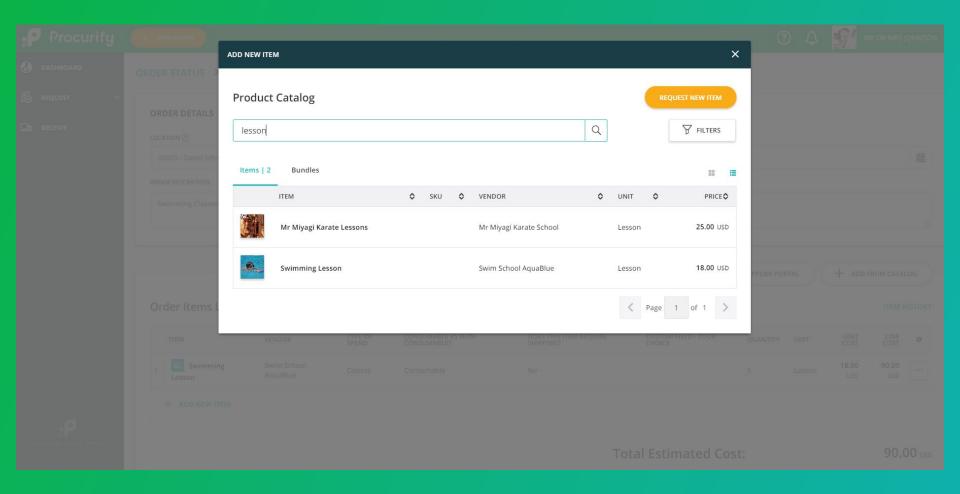

IV. Governance 7:57 PM

A. December Meeting Schedule Vote Cindy Garcia 5 m

**Proposed Changes:** 

- · December 1st Special Board Meeting
- December 8th Regular Scheduled Board Meeting (instead of December 15th)