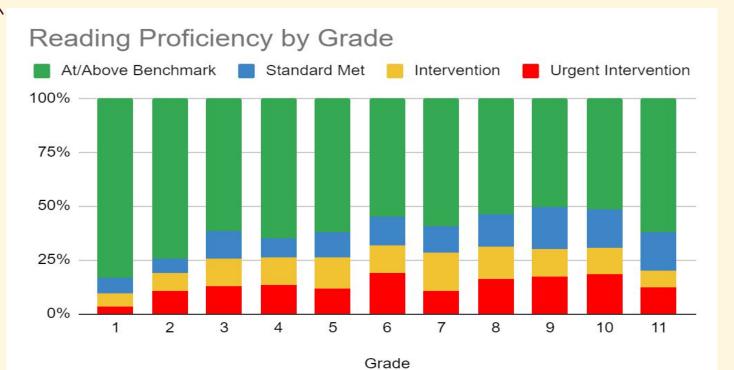

# KUDOS to Students. Parents and Teachers

85% participation Rate

Recalibration to CAASPP - Students averaged 75% at or above Grade level!

#### Math Proficiency Data by Grade