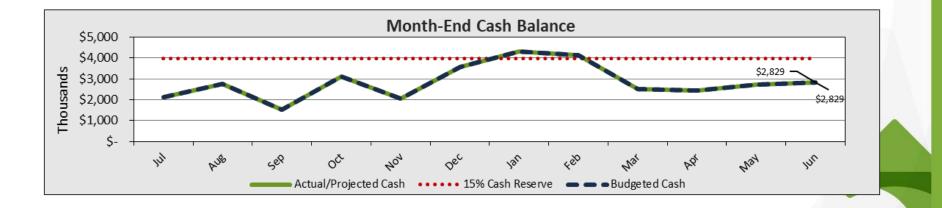

# **COTTONWOOD - Revenue**

Other Local Revenue- Accounts Receivable Sale Discount Donation (Charter School Capital).

|                     | Year-to-Date  |               |                   |  |               | Annual/Full Year |                     |
|---------------------|---------------|---------------|-------------------|--|---------------|------------------|---------------------|
|                     | Actual        | Budget        | Fav/(Unf)         |  | Forecast      | Budget           | Fav/(Unf)           |
| Revenue             |               |               |                   |  |               |                  |                     |
| State Aid-Rev Limit | \$ 15,461,796 | \$ 15,244,794 | \$ 217,002        |  | \$ 21,973,683 | \$ 22,001,905    | \$ (28,222)         |
| Federal Revenue     | 152,867       | 236,478       | (83,611)          |  | 1,371,008     | 288,646          | 1,082,362           |
| Other State Revenue | 1,491,679     | 1,445,290     | 46,390            |  | 2,210,152     | 1,953,214        | 256,938             |
| Other Local Revenue | 25,266        |               | 25,266            |  | 25,266        |                  | 25,266              |
| Total Revenue       | \$ 17,131,608 | \$ 16,926,562 | <u>\$ 205,047</u> |  | \$ 25,580,110 | \$ 24,243,766    | <u>\$ 1,336,344</u> |