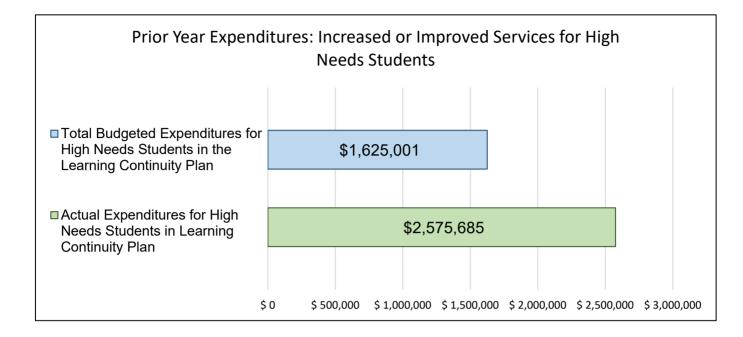

nsumables for teachers and students; all contracted services and other operational costs associated to maintaining the basic functioning of The Cottonwood School and all Federal Title programs (Title I, II, III and IV).

Increased or Improved Services for High Needs Students in the LCAP for the 2021 – 22 School Year

In 2021 – 22, The Cottonwood School is projecting it will receive \$1,607,197.00 based on the enrollment of foster youth, English learner, and low-income students. The Cottonwood School must describe how it intends to increase or improve services for high needs students in the LCAP. The Cottonwood School plans to spend \$1,794,403.00 towards meeting this requirement, as described in the LCAP.

#### Update on Increased or Improved Services for High Needs Students in 2020 – 21



This chart compares what The Cottonwood School budgeted last year in the Learning Continuity Plan for actions and services that contribute to increasing or improving services for high needs students with what The Cottonwood School estimates it has spent on actions and services that contribute to increasing or improving services for high needs students in the current year.

In 2020 – 21, The Cottonwood School 's Learning Continuity Plan budgeted \$1,625,001.00 for planned actions to increase or improve services for high needs students. The Cottonwood School actually spent \$2,575,684.84 for actions to increase or improve services for high needs students in 2020 – 21.

California Department of Education January 2021

## Annual Update for Developing the 2021-22 Local Control and Accountabil