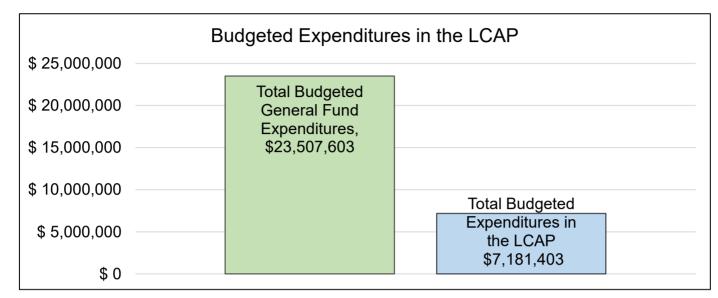

se revenue The Cottonwood School expects to receive in the coming year from all sources.

The total revenue projected for The Cottonwood School is \$25,566,141.00, of which \$21,983,672.00 is Local Control Funding Formula (LCFF), \$2,210,152.00 is other state funds, \$1,309.00 is local funds, and \$1,371,008.00 is federal funds. Of the \$21,983,672.00 in LCFF Funds, \$1,607,197.00 is generated based on the enrollment of high needs students (foster youth, English learner, and low-income students).

The LCFF gives school districts more flexibility in deciding how to use state funds. In exchange, school districts must work with parents, educators, students, and the community to develop a Local Control and Accountability Plan (LCAP) that shows how they will use these funds to serve students.



This chart provides a quick summary of how much The Cottonwood School plans to spend for 2021 – 22. It shows how much of the total is tied to planned actions and services in the LCAP.

The Cottonwood School plans to spend \$23,507,603.00 for the 2021 – 22 school year. Of that amount, \$7,181,403.00 is tied to actions/services in the LCAP and \$16,326,200.00 is not included in the LCAP. The budgeted expenditures that are not included in the LCAP will be used for the following:

The budgeted expenditures not included in the Learning Continuity Plan will be used for the following general operating and basic services: all certificated and classified salaries and benefits, operational costs such as rent, utilities, and maintenance, and student discretionary budgets for materials/supplies and