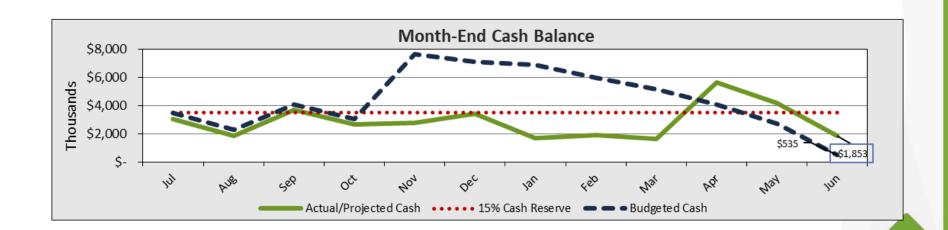

# COTTONWOOD- Cash Balance

•Cash balance projected to remain positive through receivable sales.