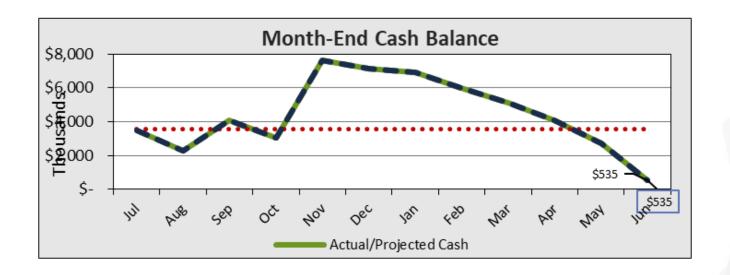

# COTTONWOOD- Cash Balance

•Cash balance projected to remain positive through receivable sales.